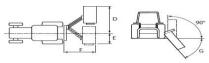

## Standard Features Include:

- Constant Velocity PTO Shaft
- Hydraulic Flow Control
- Side Skids
- Safety Deflectors
- Full Floating Hitch

| Model | MM-110 | MM-125 | MA-120 | MA-140 | MLE-160 | MPE-200 |
|-------|--------|--------|--------|--------|---------|---------|
| Α     | 43"    | 49"    | 47"    | 55"    | 60"     | 75"     |
| В     | 57"    | 57"    | 47"    | 47"    | 63"     | 73"     |
| С     | 33"    | 33"    | 28"    | 28"    | 38"     | 41"     |
| D     | 69"    | 75"    | 72"    | 91"    | 97"     | 125"    |
| E     | 23"    | 23"    | 23"    | 26"    | 26"     | 34"     |
| F     | 57"    | 57"    | 57"    | 61"    | 61"     | 71"     |
| G     | 65°    | 65°    | 65°    | 65°    | 66°     | 70°     |