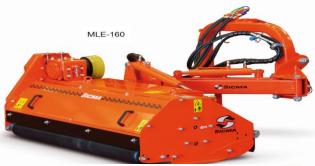

## **MM-MA-MLE-MP Ditch Bank Flail Mowers**

The Phoenix family of ditch bank flails offer rugged construction for years of dependable service!

## Standard Features Include:

- Constant Velocity PTO Shaft
- Hydraulic Flow Control
- Side Skids
- Safety Deflectors
- Full Floating Hitch

| Model | MM-110 | MM-125 | MA-120 | MA-140 | MLE-160 | MPE-200 |
|-------|--------|--------|--------|--------|---------|---------|
| Α     | 43"    | 49"    | 47"    | 55"    | 60"     | 75"     |
| В     | 57"    | 57"    | 47"    | 47"    | 63"     | 73"     |
| С     | 33"    | 33"    | 28"    | 28"    | 38"     | 41"     |
| D     | 69"    | 75"    | 72"    | 91"    | 97"     | 125"    |
| E     | 23"    | 23"    | 23"    | 26"    | 26"     | 34"     |
| F     | 57"    | 57"    | 57"    | 61"    | 61"     | 71"     |
| G     | 65°    | 65°    | 65°    | 65°    | 66°     | 70°     |

| Model                   | MM-110   | MM-125   | MA-120   | MA-140   | MLE-160  | MPE-200    |
|-------------------------|----------|----------|----------|----------|----------|------------|
| Working Width (Inches)  | 43"      | 49"      | 47"      | 55"      | 60"      | 75"        |
| Req. Horsepower         | 15-30    | 15-30    | 30-70    | 30-70    | 50-90    | 60-130     |
| Weight (LBS)            | 419      | 441      | 551      | 661      | 1014     | 1443       |
| Hitch                   | Cat I/II | Cat II/III |
| Hammers (Knives)        | 26 (52)  | 30 (60)  | 20 (40)  | 24 (48)  | 22 (44)  | 24 (48)    |
| PTO Series              | 4        | 4        | 4        | 4        | 6        | 6          |
| Maximum Offset (Inches) | 69"      | 75"      | 72"      | 80"      | 88"      | 116"       |