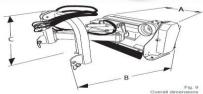

## Standard Features Include:

- Constant Velocity PTO Shaft
- Hydraulic Flow Control
- Side Skids
- Safety Deflectors
- Full Floating Hitch

| Model | MM-110 | MM-125 | MA-120 | MA-140 | MLE-160 | MPE-200 |
|-------|--------|--------|--------|--------|---------|---------|
| Α     | 43"    | 49"    | 47"    | 55"    | 60"     | 75"     |
| В     | 57"    | 57"    | 47"    | 47"    | 63"     | 73"     |
| С     | 33"    | 33"    | 28"    | 28"    | 38"     | 41"     |
| D     | 69"    | 75"    | 72"    | 91"    | 97"     | 125"    |
| E     | 23"    | 23"    | 23"    | 26"    | 26"     | 34"     |
| F     | 57"    | 57"    | 57"    | 61"    | 61"     | 71"     |
| G     | 65°    | 65°    | 65°    | 65°    | 66°     | 70°     |