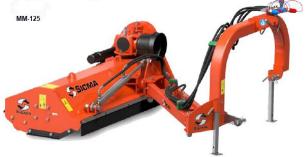

## **MM-MA-MLE-MP Ditch Bank Flail Mowers**

The Phoenix family of ditch bank flails offer rugged construction for years of dependable service!

## Standard Features Include:

- Constant Velocity PTO Shaft
- Hydraulic Flow Control
- Side Skids
- Safety Deflectors
- Full Floating Hitch

| Model | MM-110 | MM-125 | MA-120 | MA-140 | MLE-160 | MPE-200 |
|-------|--------|--------|--------|--------|---------|---------|
| Α     | 43"    | 49"    | 47"    | 55"    | 60"     | 75"     |
| В     | 57"    | 57"    | 47"    | 47"    | 63"     | 73"     |
| С     | 33"    | 33"    | 28"    | 28"    | 38"     | 41"     |
| D     | 69"    | 75"    | 72"    | 91"    | 97"     | 125"    |
| E     | 23"    | 23"    | 23"    | 26"    | 26"     | 34"     |
| F     | 57"    | 57"    | 57"    | 61"    | 61"     | 71"     |
| G     | 65°    | 65°    | 65°    | 65°    | 66°     | 70°     |

| Model                   | MM-110   | MM-125   | MA-120   | MA-140   | MLE-160  | MPE-200    |
|-------------------------|----------|----------|----------|----------|----------|------------|
| Working Width (Inches)  | 43"      | 49"      | 47"      | 55"      | 60"      | 75"        |
| Req. Horsepower         | 15-30    | 15-30    | 30-70    | 30-70    | 50-90    | 60-130     |
| Weight (LBS)            | 419      | 441      | 551      | 661      | 1014     | 1443       |
| Hitch                   | Cat I/II | Cat II/III |
| Hammers (Knives)        | 26 (52)  | 30 (60)  | 20 (40)  | 24 (48)  | 22 (44)  | 24 (48)    |
| PTO Series              | 4        | 4        | 4        | 4        | 6        | 6          |
| Maximum Offset (Inches) | 69"      | 75"      | 72"      | 80"      | 88"      | 116"       |