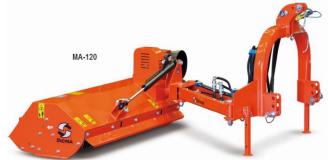

## **MM-MA-MLE-MP Ditch Bank Flail Mowers**

The Phoenix family of ditch bank flails offer rugged construction for years of dependable service!

## Standard Features Include:

- Constant Velocity PTO Shaft
- Hydraulic Flow Control
- Side Skids
- Safety Deflectors
- Full Floating Hitch

| Model | MM-110 | MM-125 | MA-120 | MA-140 | MLE-160 | MPE-200 |
|-------|--------|--------|--------|--------|---------|---------|
| Α     | 43"    | 49"    | 47"    | 55"    | 60"     | 75"     |
| В     | 57"    | 57"    | 47"    | 47"    | 63"     | 73"     |
| С     | 33"    | 33"    | 28"    | 28"    | 38"     | 41"     |
| D     | 69"    | 75"    | 72"    | 91"    | 97"     | 125"    |
| E     | 23"    | 23"    | 23"    | 26"    | 26"     | 34"     |
| F     | 57"    | 57"    | 57"    | 61"    | 61"     | 71"     |
| G     | 65°    | 65°    | 65°    | 65°    | 66°     | 70°     |

| Model                   | MM-110   | MM-125   | MA-120   | MA-140   | MLE-160  | MPE-200    |
|-------------------------|----------|----------|----------|----------|----------|------------|
| Working Width (Inches)  | 43"      | 49"      | 47"      | 55"      | 60"      | 75"        |
| Req. Horsepower         | 15-30    | 15-30    | 30-70    | 30-70    | 50-90    | 60-130     |
| Weight (LBS)            | 419      | 441      | 551      | 661      | 1014     | 1443       |
| Hitch                   | Cat I/II | Cat II/III |
| Hammers (Knives)        | 26 (52)  | 30 (60)  | 20 (40)  | 24 (48)  | 22 (44)  | 24 (48)    |
| PTO Series              | 4        | 4        | 4        | 4        | 6        | 6          |
| Maximum Offset (Inches) | 69"      | 75"      | 72"      | 80"      | 88"      | 116"       |