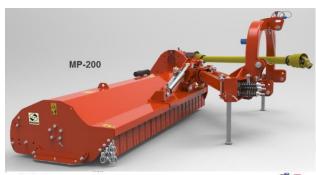

## **MM-MA-MLE-MP Ditch Bank Flail Mowers**

The Phoenix family of ditch bank flails offer rugged construction for years of dependable service!

## Standard Features Include:

- Constant Velocity PTO Shaft
- Hydraulic Flow Control
- Side Skids
- Safety Deflectors
- Full Floating Hitch

| Model | MM-110 | MM-125 | MA-120 | MA-140 | MLE-160 | MPE-200 |
|-------|--------|--------|--------|--------|---------|---------|
| Α     | 43"    | 49"    | 47"    | 55"    | 60"     | 75"     |
| В     | 57"    | 57"    | 47"    | 47"    | 63"     | 73"     |
| С     | 33"    | 33"    | 28"    | 28"    | 38"     | 41"     |
| D     | 69"    | 75"    | 72"    | 91"    | 97"     | 125"    |
| E     | 23"    | 23"    | 23"    | 26"    | 26"     | 34"     |
| F     | 57"    | 57"    | 57"    | 61"    | 61"     | 71"     |
| G     | 65°    | 65°    | 65°    | 65°    | 66°     | 70°     |

| Model                   | MM-110   | MM-125   | MA-120   | MA-140   | MLE-160  | MPE-200    |
|-------------------------|----------|----------|----------|----------|----------|------------|
| Working Width (Inches)  | 43"      | 49"      | 47"      | 55"      | 60"      | 75"        |
| Req. Horsepower         | 15-30    | 15-30    | 30-70    | 30-70    | 50-90    | 60-130     |
| Weight (LBS)            | 419      | 441      | 551      | 661      | 1014     | 1443       |
| Hitch                   | Cat I/II | Cat II/III |
| Hammers (Knives)        | 26 (52)  | 30 (60)  | 20 (40)  | 24 (48)  | 22 (44)  | 24 (48)    |
| PTO Series              | 4        | 4        | 4        | 4        | 6        | 6          |
| Maximum Offset (Inches) | 69"      | 75"      | 72"      | 80"      | 88"      | 116"       |