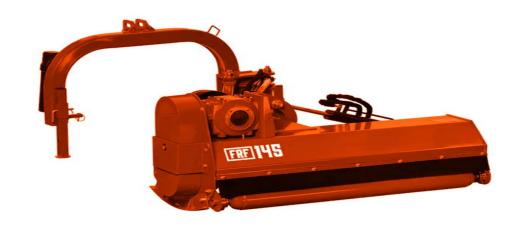

## FRF Series Ditch Bank Flail Mowers by COSMO Economical Performance From 47 to 65 Inches

| Model                  | FRF-125       | FRF-145       | FRF-165       |
|------------------------|---------------|---------------|---------------|
| Working Width (Inches) | 47            | 53            | 65            |
| Horsepower             | 20-40         | 30-45         | 40-50         |
| Weight (LBS)           | 630           | 673           | 703           |
| РТО                    | 540           | 540           | 540           |
| Hammers/Knives         | 20            | 20/40         | 26/52         |
| Belts                  | 3             | 3             | 3             |
| Hitch Cat.             | Cat I         | Cat I         | Cat I         |
| Lateral Skids          | Standard      | Standard      | Standard      |
| Rotar Diameter         | 4.7"          | Overrun       | Overrun       |
| Rear Roller            | Standard      | Standard      | Standard      |
| Degree of Tilt         | +90deg/-65deg | +90deg/-65deg | +90deg/-65deg |