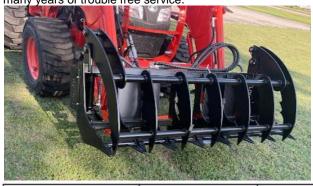

## Farm-Maxx FRKG Rake Grapple

60"-66"-72" ROOT GRAPPLES

Get the most out of your front end loader with Farm-Maxx FRKG Rake Grapples.

Rake it, pick it up, and move it where you need it. Superior design and heavy duty hycraulics assure many years of trouble free service.

## **Standard Features Include:**

- Heavy Duty Dual Hydraulic Cylinders
- 1/2" Male and Female Quck Connectors
- Quick Attached Mounting System
- 6' hoses with Hose Protectors
- Greasable Pins with Protected Fittings