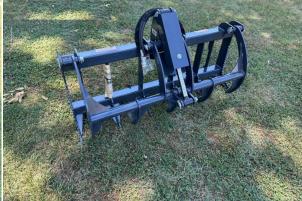

## Farm-Maxx FRKG Rake Grapple

60"-66"-72" ROOT GRAPPLES

Get the most out of your front end loader with Farm-Maxx FRKG Rake Grapples.

Rake it, pick it up, and move it where you need it. Superior design and heavy duty hycraulics assure many years of trouble free service.

## **Standard Features Include:**

- Heavy Duty Dual Hydraulic Cylinders
- 1/2" Male and Female Quck Connectors
- Quick Attached Mounting System
- 6' hoses with Hose Protectors
- Greasable Pins with Protected Fittings