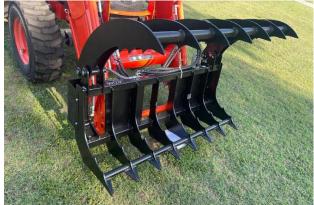

## Farm-Maxx FRKG Rake Grapple

60"-66"-72" ROOT GRAPPLES

Get the most out of your front end loader with Farm-Maxx FRKG Rake Grapples.

Rake it, pick it up, and move it where you need it. Superior design and heavy duty hycraulics assure many years of trouble free service.

## **Standard Features Include:**

- Heavy Duty Dual Hydraulic Cylinders
- 1/2" Male and Female Quck Connectors
- Quick Attached Mounting System
- 6' hoses with Hose Protectors
- Greasable Pins with Protected Fittings